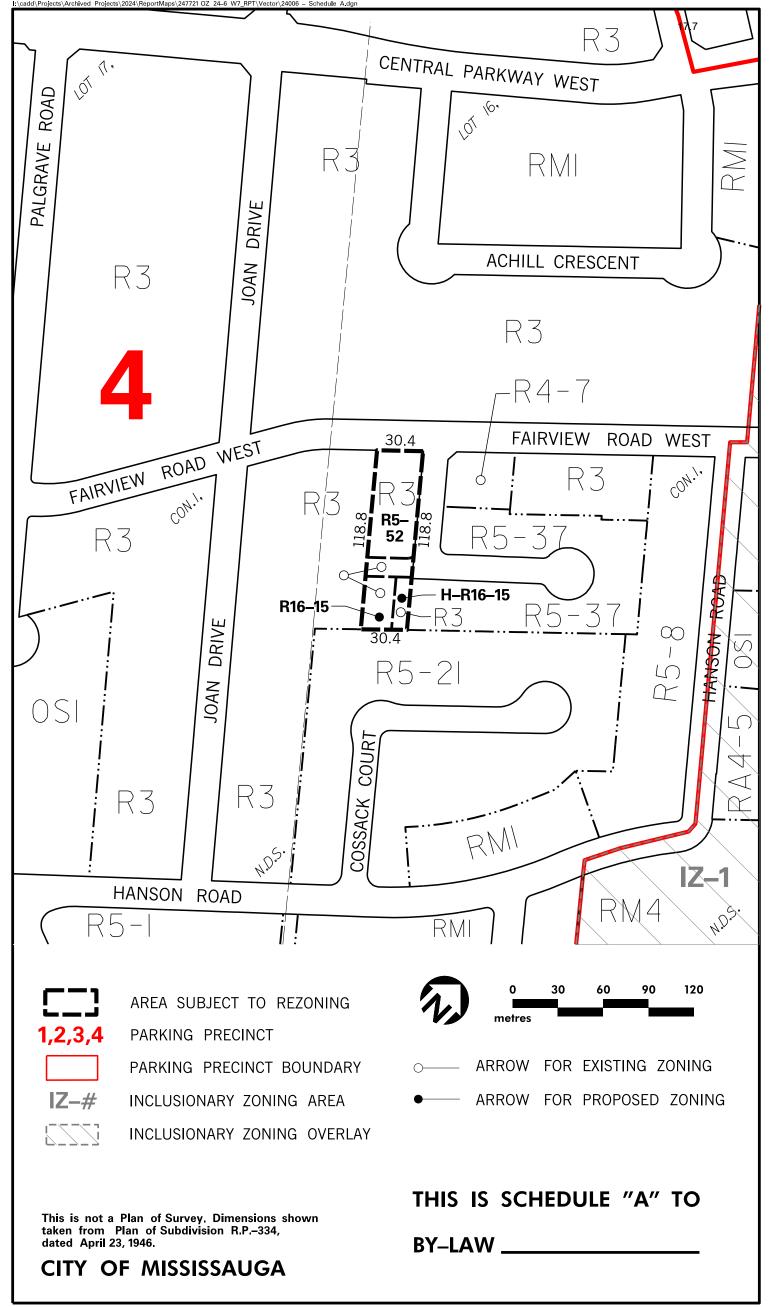

3. Map Number 22 of Schedule "B" to By-law Number 0225-2007, as amended, being a City of Mississauga Zoning By-law, is amended by changing thereon from "R3" to "R5-52", "H-R16-15" and "R16-15", the zoning of Part of Lot 16, Concession 1, North of Dundas Street, in the City of Mississauga, PROVIDED HOWEVER THAT the "R5-52", "H-R16-15" and "R16-15" zoning shall only apply to the lands which are shown on the attached Schedule "A", which is deemed to be an integral part of this By-law, outlined in the heaviest broken line with the "R5-52", "H-R16-15" and "R16-15" zoning indicated thereon.

## Location of Lands Affected

South side of Fairview Road West, east of Joan Drive, in the City of Mississauga, as shown on the attached Map designated as Schedule "A".

Further information regarding this By-law may be obtained from Jaspreet Sidhu of the City Planning and Building Department at 905-615-3200 ext. 5061.