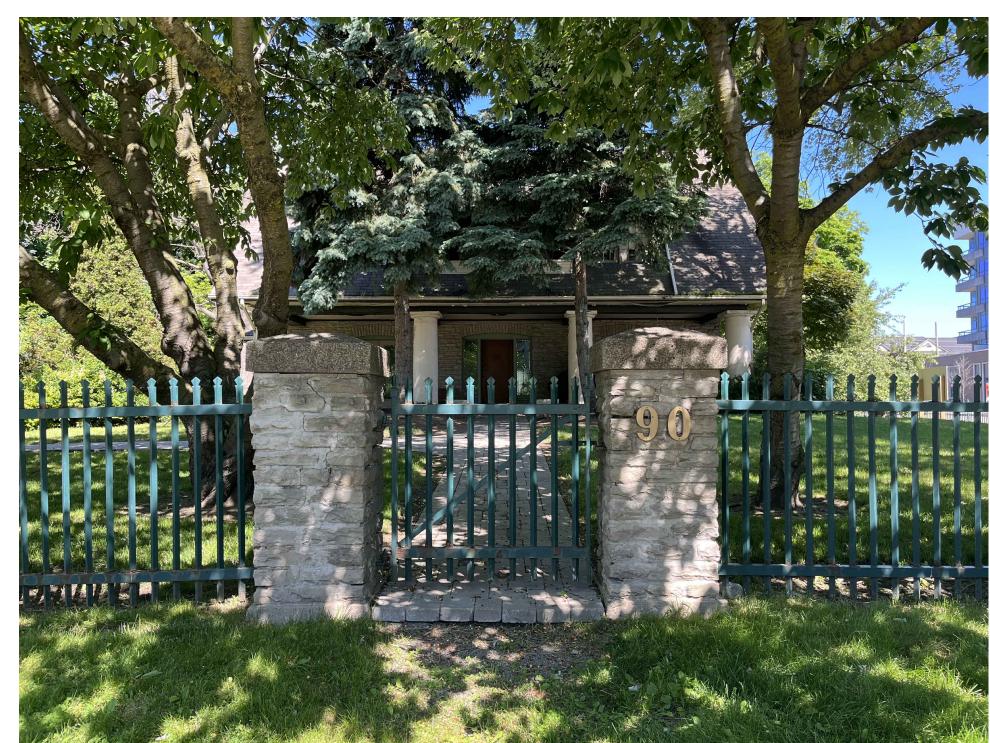

The Site's landscape design is proposed to be revised to respond to the reconfigured property boundaries. A heritage alteration permit for the new property boundaries was approved at Council on December 11, 2024. A new paver path is proposed within the revised boundaries, which will run eastward along the south edge of the front porch toward Hurontario Street, then turn northward to run along the house's east sideyard before connecting to the Hurontario sidewalk near the rear of the property. This configuration is proposed to respond to the change in grade between the house itself and the Hurontario Street sidewalk. A perimeter hedge will define the new south, west, and east boundaries, with operable metal gates at the north and east property boundaries.

Two contemporary masonry piers, approximately 1.6 meters tall, are proposed to flank the reconfigured access route to Hurontario Street, with an operable metal gate between the piers. These are intended to reference and respond to the historic flanking masonry piers currently located along the High and Hurontario Street frontages, which are proposed to remain within the surrounding public park. The house's original frontage onto High Street will be legible via the retention of a tree flanking the entrance on the property near the porch, and the retention of the historic masonry piers on High Street at the edge of the public park, which framed the historic pathway that ran on an axis to the house's front door.

The proposed landscape plan appropriately conserves the legibility of the Site's original frontage onto High Street, and does not forecast any adverse impact on the Site's cultural heritage value.

Sincerely,