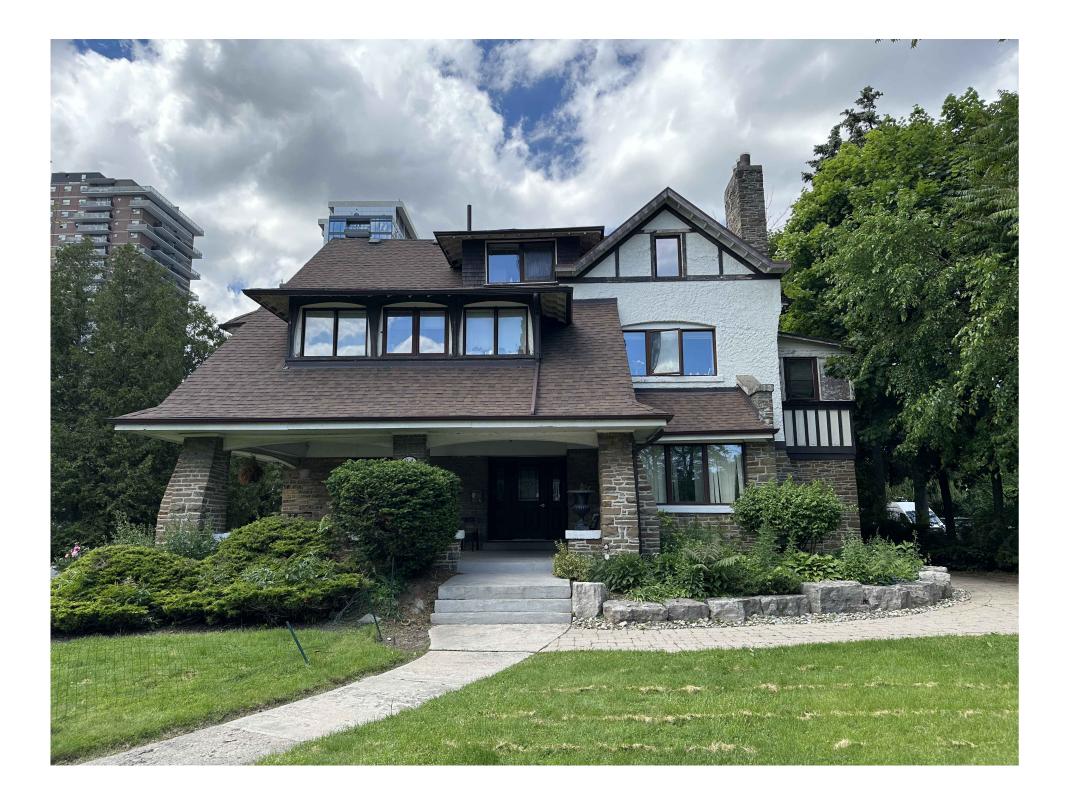

This memorandum has been prepared by ERA Architects Inc. ("ERA"), on behalf of 10 WEST GO GP Inc., to accompany the Heritage Permit Application for 90 High Street East (the "Site"), dated March 7, 2025. It references landscape drawings prepared by ERA to support the application, which are included in the accompanying Appendix A.

The Site's landscape design is proposed to be revised to respond to the reconfigured property boundaries. A heritage alteration permit for the new property boundaries was approved at Council on December 11, 2024. A new paver path is proposed within the revised boundaries, which will run eastward along the south edge of the front porch toward Hurontario Street, then turn northward to run along the house's east sideyard before connecting to the Hurontario sidewalk near the rear of the property. This configuration is proposed to respond to the change in grade between the house itself and the Hurontario Street sidewalk. A perimeter hedge will define the new south, west, and east boundaries, with operable metal gates at the north and east property boundaries.

Two contemporary masonry piers, approximately 1.6 meters tall, are proposed to flank the reconfigured access route to Hurontario Street, with an operable metal gate between the piers. These are intended to reference and respond to the historic flanking masonry piers currently located along the High and Hurontario Street frontages, which are proposed to remain within the surrounding public park. The house's original frontage onto High Street will be legible via the retention of a tree flanking the entrance on the property near the porch, and the retention of the historic masonry piers on High Street at the edge of the public park, which framed the historic pathway that ran on an axis to the house's front door.

The proposed landscape plan appropriately conserves the legibility of the Site's original frontage onto High Street, and does not forecast any adverse impact on the Site's cultural heritage value.

Sincerely,