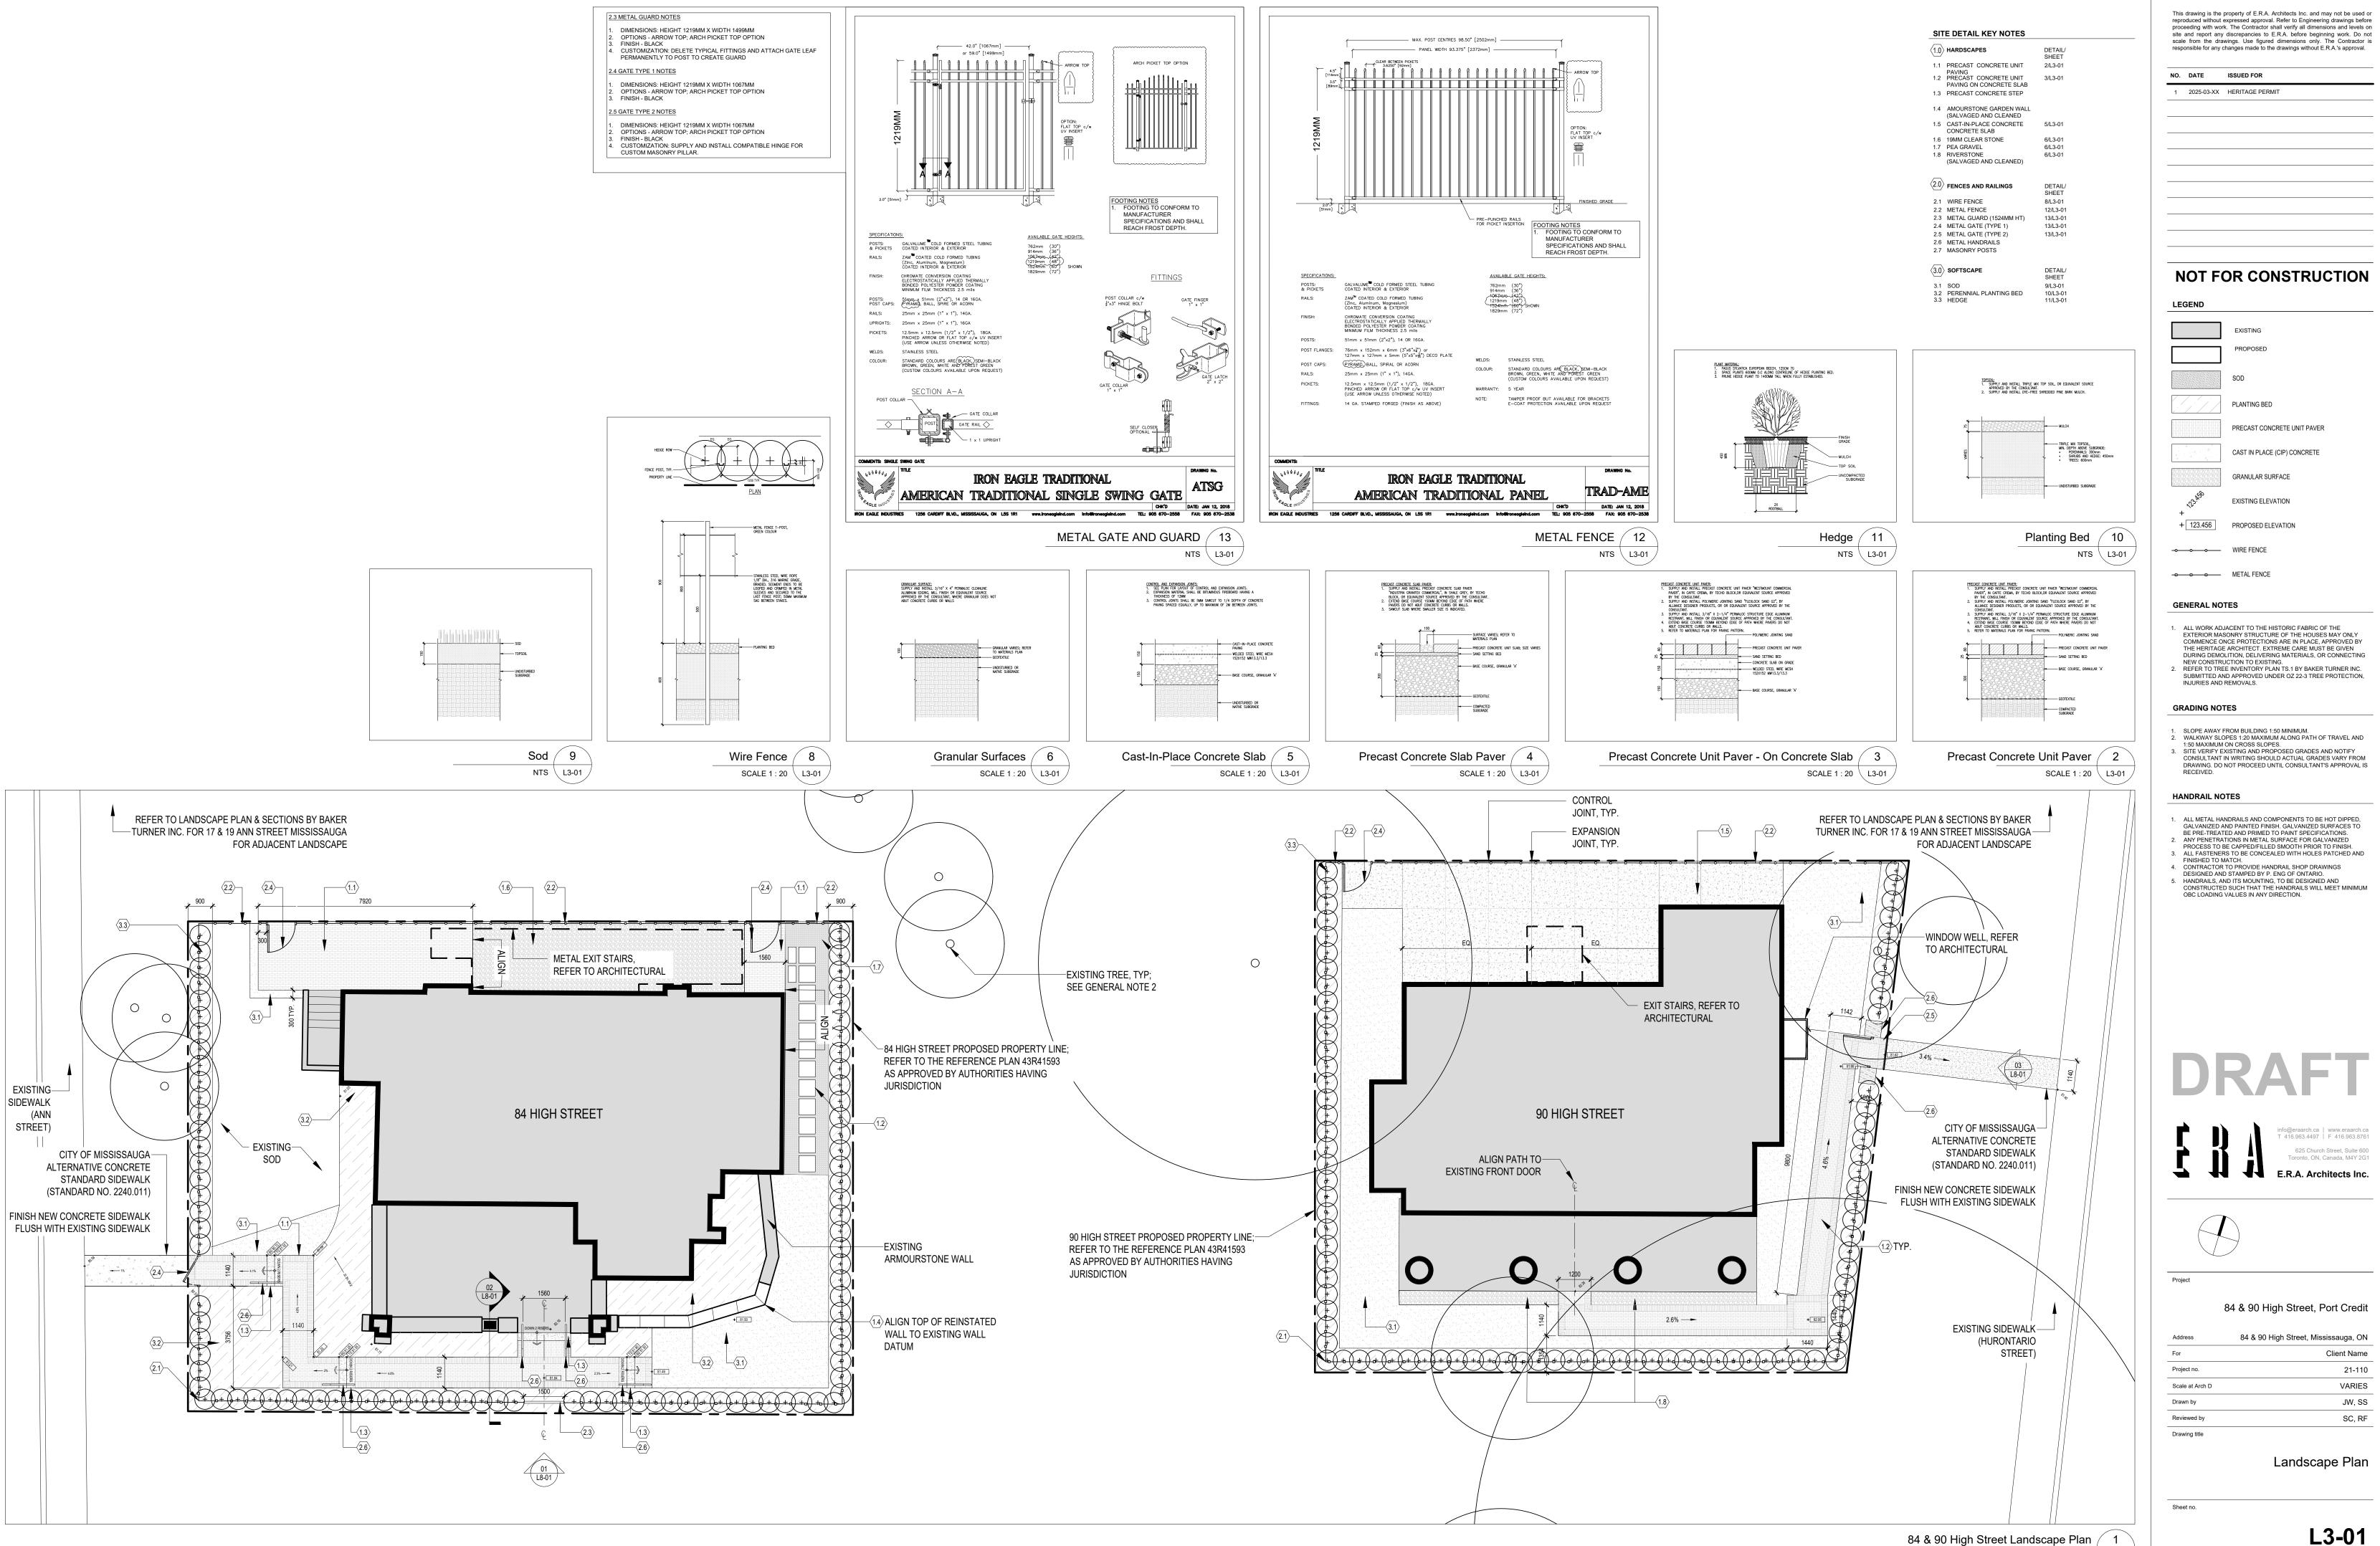

The Site's landscape design is proposed to be revised to respond to the reconfigured property boundaries. A heritage alteration permit for the new property boundaries was approved at Council on December 11, 2024. A new paver path is proposed within the revised boundaries, which will run eastward along the south edge of the front porch toward Hurontario Street, then turn northward to run along the house's east sideyard before connecting to the Hurontario sidewalk near the rear of the property. This configuration is proposed to respond to the change in grade between the house itself and the Hurontario Street sidewalk. A perimeter hedge will define the new south, west, and east boundaries, with operable metal gates at the north and east property boundaries.

Two contemporary masonry piers, approximately 1.6 meters tall, are proposed to flank the reconfigured access route to Hurontario Street, with an operable metal gate between the piers. These are intended to reference and respond to the historic flanking masonry piers currently located along the High and Hurontario Street frontages, which are proposed to remain within the surrounding public park. The house's original frontage onto High Street will be legible via the retention of a tree flanking the entrance on the property near the porch, and the retention of the historic masonry piers on High Street at the edge of the public park, which framed the historic pathway that ran on an axis to the house's front door.

# **APPENDIX A:** Landscape Drawings dated March 14, 2025

LANDSCAPE ERA Architects 625 Church St, Suite 600, Toronto, ON M4Y 2G1

|       | С  |
|-------|----|
| L2-01 | La |
| L3-01 | L  |
| 18-01 | F  |