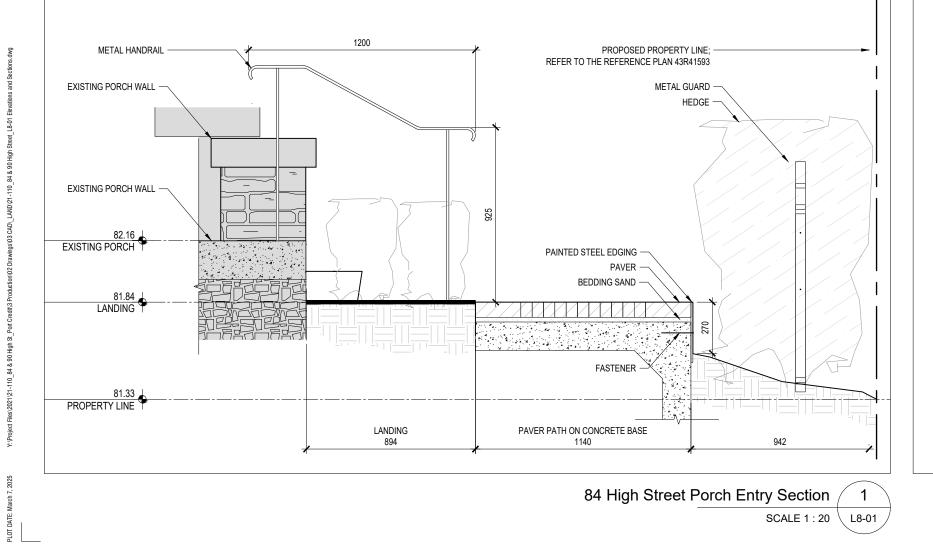

The Site's landscape design is proposed to be revised to respond to the reconfigured property boundaries. A heritage alteration permit for the new property boundaries was approved at Council on December 11, 2024. A new paver path is proposed within the revised boundaries, which will run eastward along the south edge of the front porch toward Hurontario Street, then turn northward to run along the house's east sideyard before connecting to the Hurontario sidewalk near the rear of the property. This configuration is proposed to respond to the change in grade between the house itself and the Hurontario Street sidewalk. A perimeter hedge will define the new south, west, and east boundaries, with operable metal gates at the north and east property boundaries.

9.3

Landscape Demolition Plan

Drawing title

Sheet no.

9.3

SCALE 1 : 100 \ L3-01

82.16 EXISTING PORCH

GRADE AT PROPERTY LINE