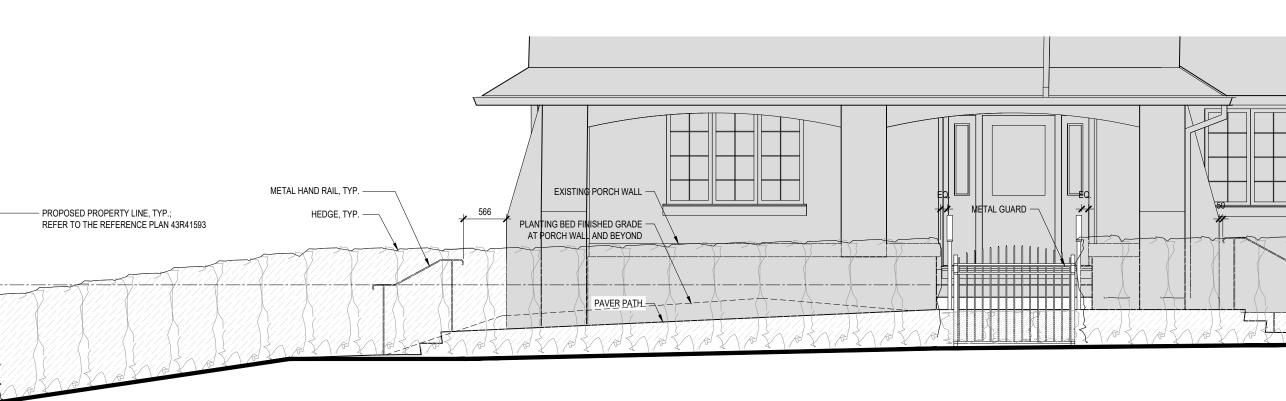

The Site's landscape design is proposed to be revised to respond to the reconfigured property boundaries. A heritage alteration permit for the new property boundaries was approved at Council on December 11, 2024. A new paver path is proposed within the revised boundaries, which will run eastward along the south edge of the front porch toward Hurontario Street, then turn northward to run along the house's east sideyard before connecting to the Hurontario sidewalk near the rear of the property. This configuration is proposed to respond to the change in grade between the house itself and the Hurontario Street sidewalk. A perimeter hedge will define the new south, west, and east boundaries, with operable metal gates at the north and east property boundaries.

Two contemporary masonry piers, approximately 1.6 meters tall, are proposed to flank the reconfigured access route to Hurontario Street, with an operable metal gate between the piers. These are intended to reference and respond to the historic flanking masonry piers currently located along the High and Hurontario Street frontages, which are proposed to remain within the surrounding public park. The house's original frontage onto High Street will be legible via the retention of a tree flanking the entrance on the property near the porch, and the retention of the historic masonry piers on High Street at the edge of the public park, which framed the historic pathway that ran on an axis to the house's front door.

|                                                        | This drawing is the property of E.R.A. Architects Inc. and may not be used or<br>reproduced without expressed approval. Refer to Engineering drawings before<br>proceeding with work. The Contractor shall verify all dimensions and levels on<br>site and report any discrepancies to E.R.A. before beginning work. Do not<br>scale from the drawings. Use figured dimensions only. The Contractor is |
|--------------------------------------------------------|--------------------------------------------------------------------------------------------------------------------------------------------------------------------------------------------------------------------------------------------------------------------------------------------------------------------------------------------------------------------------------------------------------|
|                                                        | responsible for any changes made to the drawings without E.R.A.'s approval.       NO.     DATE     ISSUED FOR                                                                                                                                                                                                                                                                                          |
|                                                        | 1 2025-03-XX HERITAGE PERMIT                                                                                                                                                                                                                                                                                                                                                                           |
|                                                        |                                                                                                                                                                                                                                                                                                                                                                                                        |
|                                                        |                                                                                                                                                                                                                                                                                                                                                                                                        |
|                                                        |                                                                                                                                                                                                                                                                                                                                                                                                        |
|                                                        |                                                                                                                                                                                                                                                                                                                                                                                                        |
|                                                        | NOT FOR CONSTRUCTION                                                                                                                                                                                                                                                                                                                                                                                   |
|                                                        |                                                                                                                                                                                                                                                                                                                                                                                                        |
|                                                        | EXISTING                                                                                                                                                                                                                                                                                                                                                                                               |
|                                                        | PROPOSED                                                                                                                                                                                                                                                                                                                                                                                               |
|                                                        | GENERAL NOTES                                                                                                                                                                                                                                                                                                                                                                                          |
|                                                        |                                                                                                                                                                                                                                                                                                                                                                                                        |
|                                                        |                                                                                                                                                                                                                                                                                                                                                                                                        |
|                                                        |                                                                                                                                                                                                                                                                                                                                                                                                        |
|                                                        |                                                                                                                                                                                                                                                                                                                                                                                                        |
|                                                        |                                                                                                                                                                                                                                                                                                                                                                                                        |
|                                                        |                                                                                                                                                                                                                                                                                                                                                                                                        |
|                                                        |                                                                                                                                                                                                                                                                                                                                                                                                        |
|                                                        |                                                                                                                                                                                                                                                                                                                                                                                                        |
|                                                        |                                                                                                                                                                                                                                                                                                                                                                                                        |
|                                                        |                                                                                                                                                                                                                                                                                                                                                                                                        |
|                                                        |                                                                                                                                                                                                                                                                                                                                                                                                        |
|                                                        |                                                                                                                                                                                                                                                                                                                                                                                                        |
|                                                        |                                                                                                                                                                                                                                                                                                                                                                                                        |
| CONCRETE UPSTAND HEDGE, TYP.                           |                                                                                                                                                                                                                                                                                                                                                                                                        |
|                                                        |                                                                                                                                                                                                                                                                                                                                                                                                        |
|                                                        |                                                                                                                                                                                                                                                                                                                                                                                                        |
|                                                        |                                                                                                                                                                                                                                                                                                                                                                                                        |
|                                                        |                                                                                                                                                                                                                                                                                                                                                                                                        |
|                                                        |                                                                                                                                                                                                                                                                                                                                                                                                        |
|                                                        |                                                                                                                                                                                                                                                                                                                                                                                                        |
|                                                        |                                                                                                                                                                                                                                                                                                                                                                                                        |
|                                                        | DRAFT                                                                                                                                                                                                                                                                                                                                                                                                  |
| - 600                                                  |                                                                                                                                                                                                                                                                                                                                                                                                        |
| 90 High Sreet Masonry Pillar Entrance 3                | info@eraarch.ca   www.eraarch.ca<br>T 416.963.4497   F 416.963.8761<br>625 Church Street, Suite 600<br>Toronto, ON, Canada, M4Y 2G1<br>E.R.A. Architects Inc.                                                                                                                                                                                                                                          |
| SCALE 1 : 20 L8-01                                     | E.R.A. Architects Inc.                                                                                                                                                                                                                                                                                                                                                                                 |
|                                                        |                                                                                                                                                                                                                                                                                                                                                                                                        |
|                                                        |                                                                                                                                                                                                                                                                                                                                                                                                        |
|                                                        | Project                                                                                                                                                                                                                                                                                                                                                                                                |
|                                                        | 84 & 90 High Street, Port Credit                                                                                                                                                                                                                                                                                                                                                                       |
|                                                        | Address 84 & 90 High Street, Mississauga, ON                                                                                                                                                                                                                                                                                                                                                           |
|                                                        | For Client Name   Project no. 21-110                                                                                                                                                                                                                                                                                                                                                                   |
|                                                        | Scale at Arch D AS NOTED   Drawn by SC, JW                                                                                                                                                                                                                                                                                                                                                             |
|                                                        | Reviewed by SC, RF                                                                                                                                                                                                                                                                                                                                                                                     |
|                                                        | Elevations and Sections                                                                                                                                                                                                                                                                                                                                                                                |
|                                                        | Sheet no                                                                                                                                                                                                                                                                                                                                                                                               |
|                                                        | Sheet no.                                                                                                                                                                                                                                                                                                                                                                                              |
| 84 High Street South Elevation 1<br>SCALE 1 : 50 L8-01 |                                                                                                                                                                                                                                                                                                                                                                                                        |