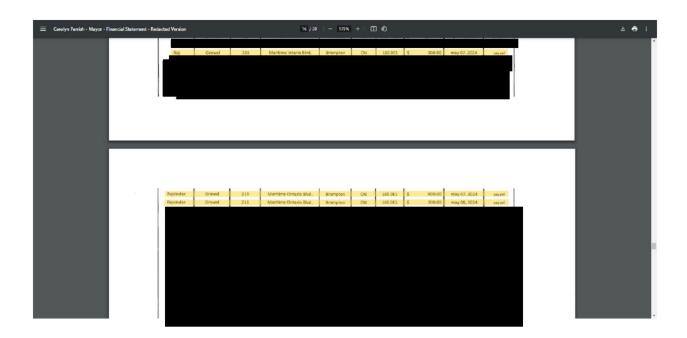

Subject: RE: Rebate Program Review

Hello

The Raj Grewal \$900 May 7, 2024 contribution was his spouse and should be:

Shikha Kasal \$900 May 7, 2024.

Thank you

From: Election Office < Election.Office@mississauga.ca >

| Name | Contribution | Contribution Date | Address |
|------|--------------|-------------------|---------|
|      | Amount       |                   |         |

| Raj Grewal       | \$900.00 | May 7, 2024 |  |
|------------------|----------|-------------|--|
| Rajvinder Grewal | \$900.00 | May 7, 2024 |  |
| Rajvinder Grewal | \$300.00 | May 8, 2024 |  |

This aligns with your financial statement as seen below:

Can you please let us know if Raj Grewal and Rajvinder Grewal are the same person?

Thanks,

<image002.png>