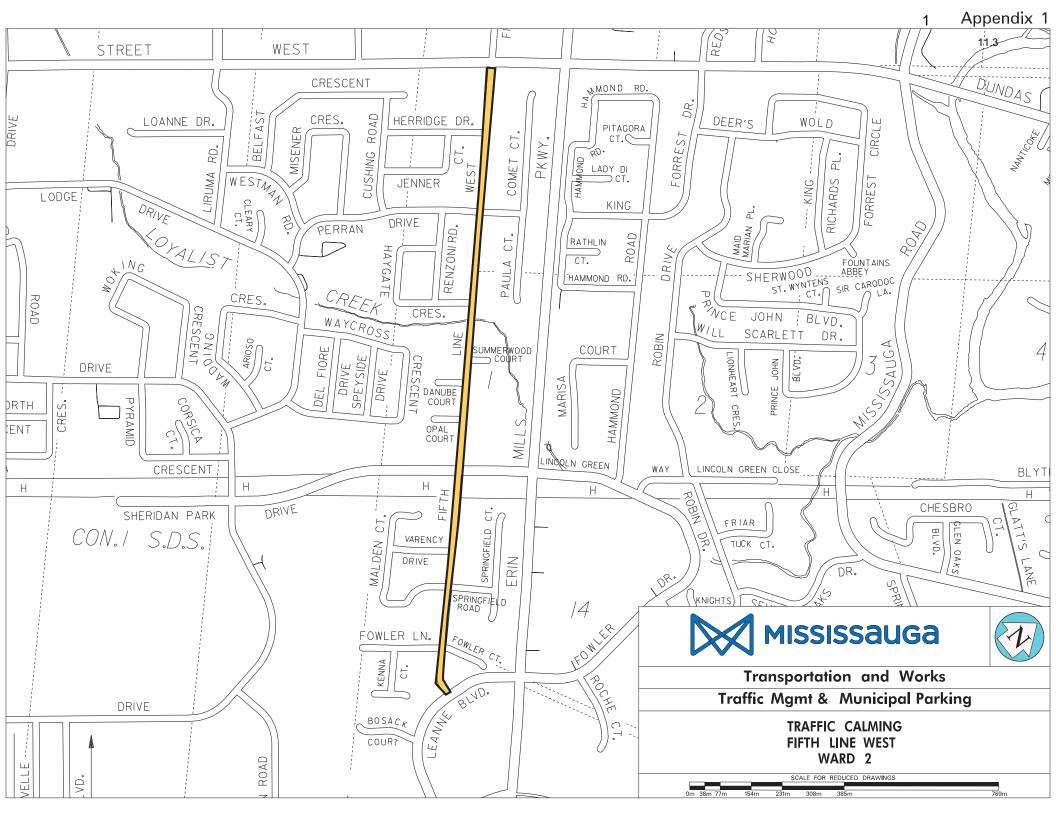

#### **Attachments**

Appendix 1: Location Map – Traffic Calming Fifth Line West (Ward 2)

Appendix 2: Location Map – Traffic Calming Truscott Drive (Ward 2)

Appendix 3: Location Map – Traffic Calming Elora Drive (Ward 4)