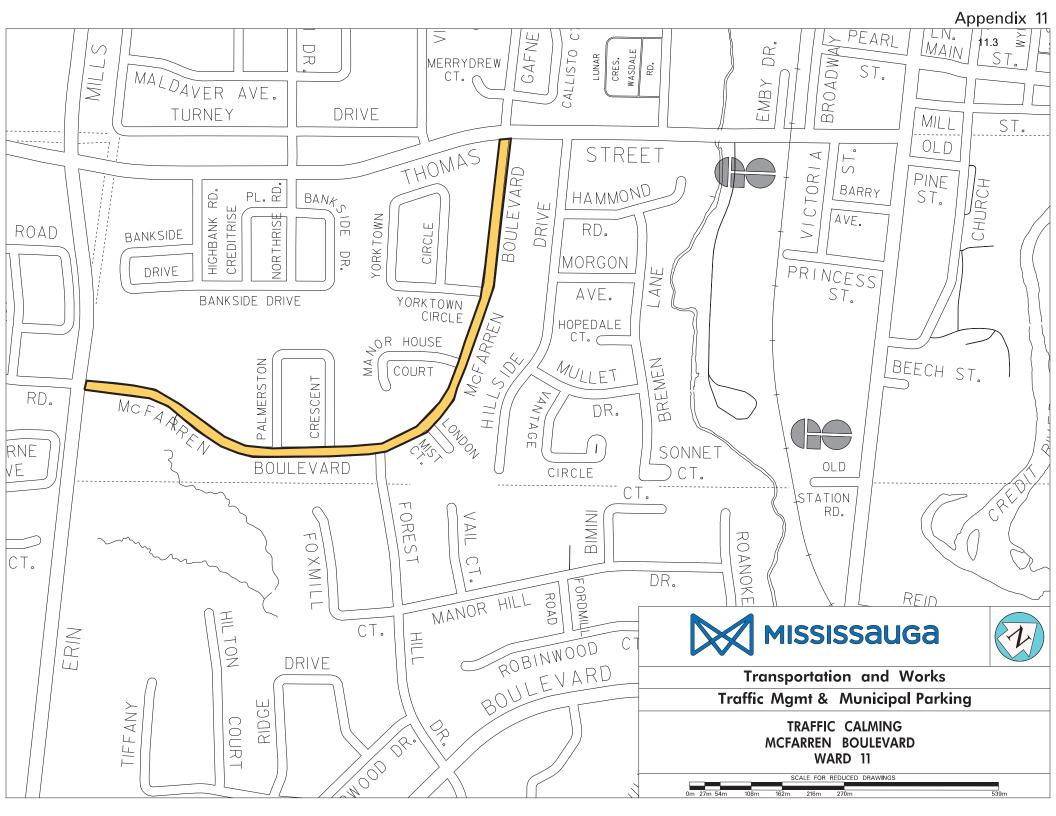

Appendix 9: Location Map – Traffic Calming Envoy Drive and Tabbyman Walk (Ward 11)

Appendix 10: Location Map – Traffic Calming Kenninghall Boulevard (Ward 11)

Appendix11: Location Map – Traffic Calming McFarren Boulevard (Ward 11)