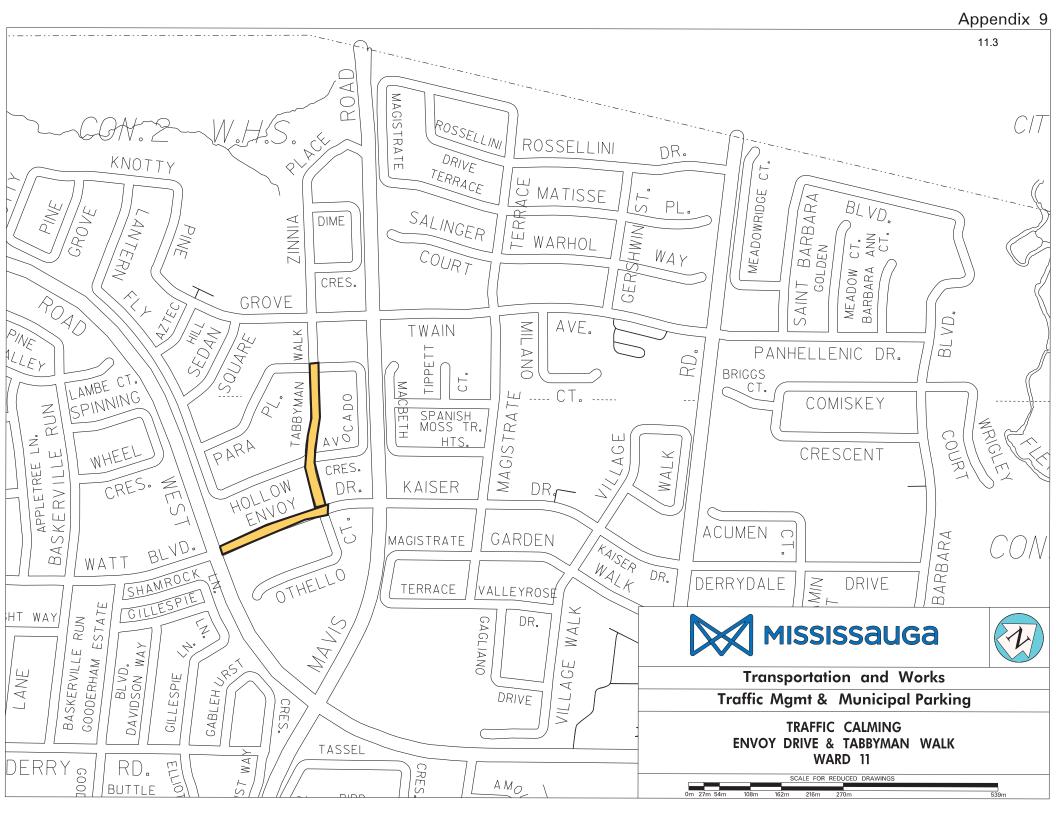

Appendix 9: Location Map – Traffic Calming Envoy Drive and Tabbyman Walk (Ward 11)

Appendix 10: Location Map – Traffic Calming Kenninghall Boulevard (Ward 11)

Appendix11: Location Map – Traffic Calming McFarren Boulevard (Ward 11)