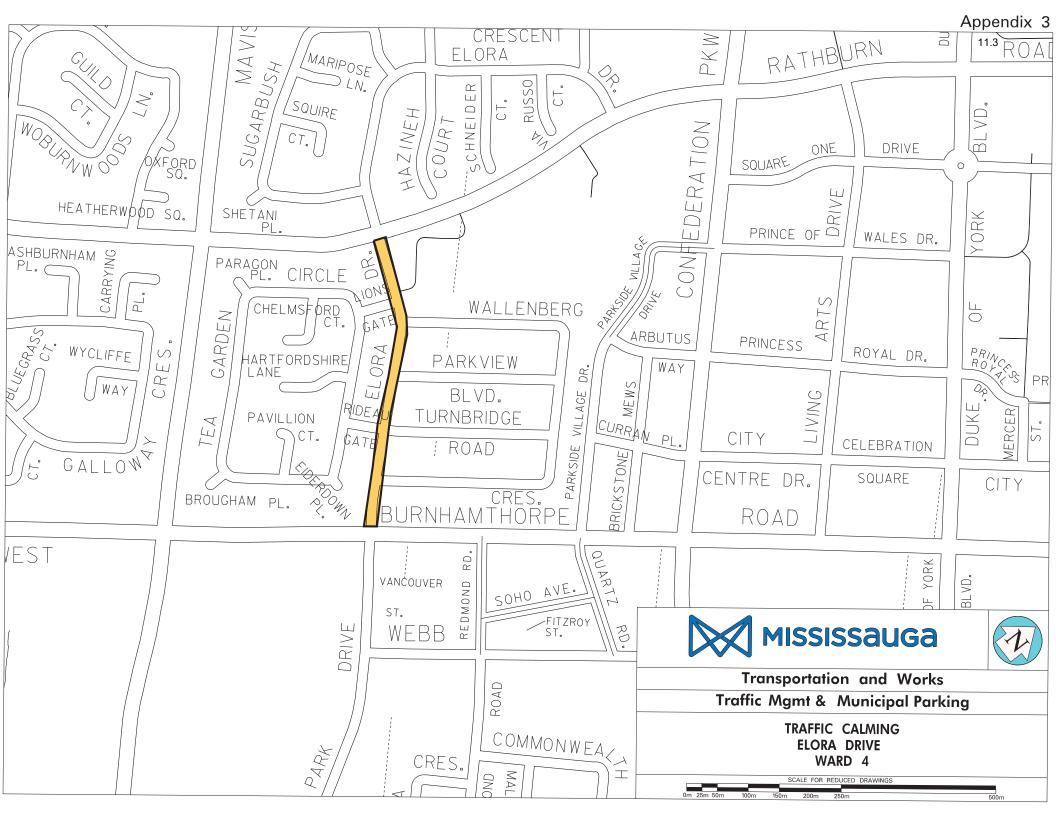

#### **Attachments**

Appendix 1: Location Map – Traffic Calming Fifth Line West (Ward 2)

Appendix 2: Location Map – Traffic Calming Truscott Drive (Ward 2)

Appendix 3: Location Map – Traffic Calming Elora Drive (Ward 4)