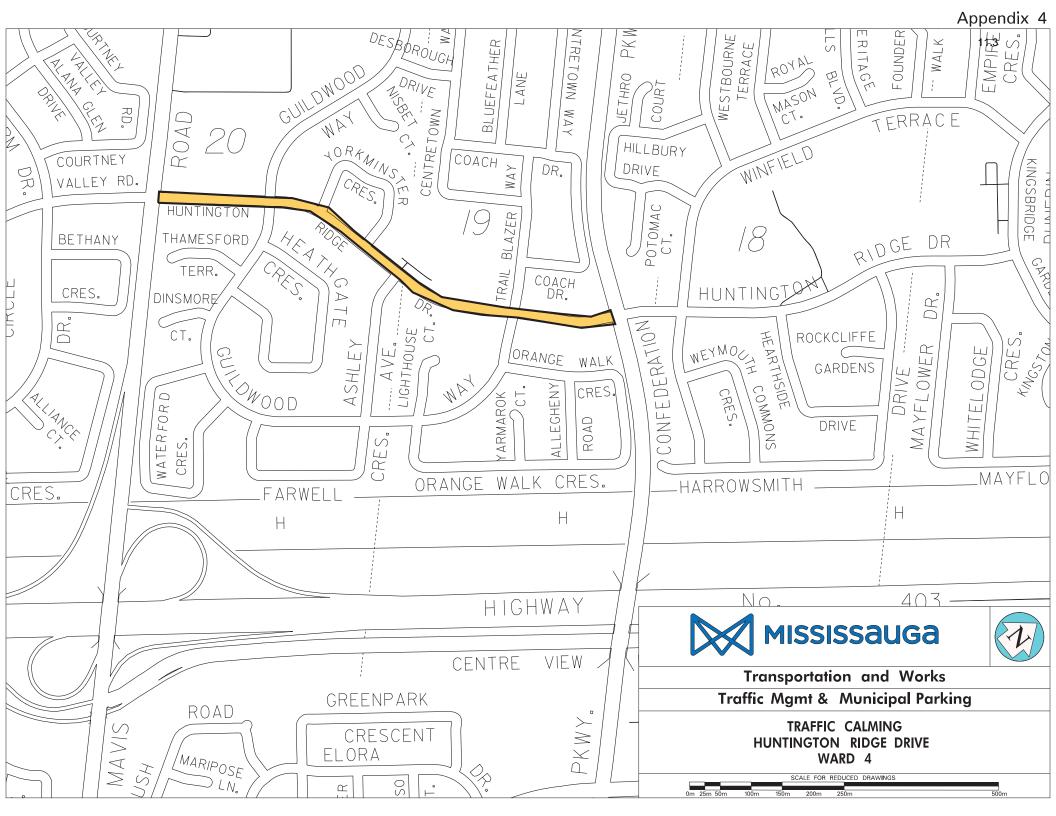

Appendix 4: Location Map – Traffic Calming Huntington Ridge Drive (Ward 4)

Appendix 5: Location Map – Traffic Calming The Credit Woodlands and McBride Avenue (Ward 6)

Appendix 6: Location Map – Traffic Calming Queensway West, Glengarry Road, and Old Carriage Road (Ward 7)