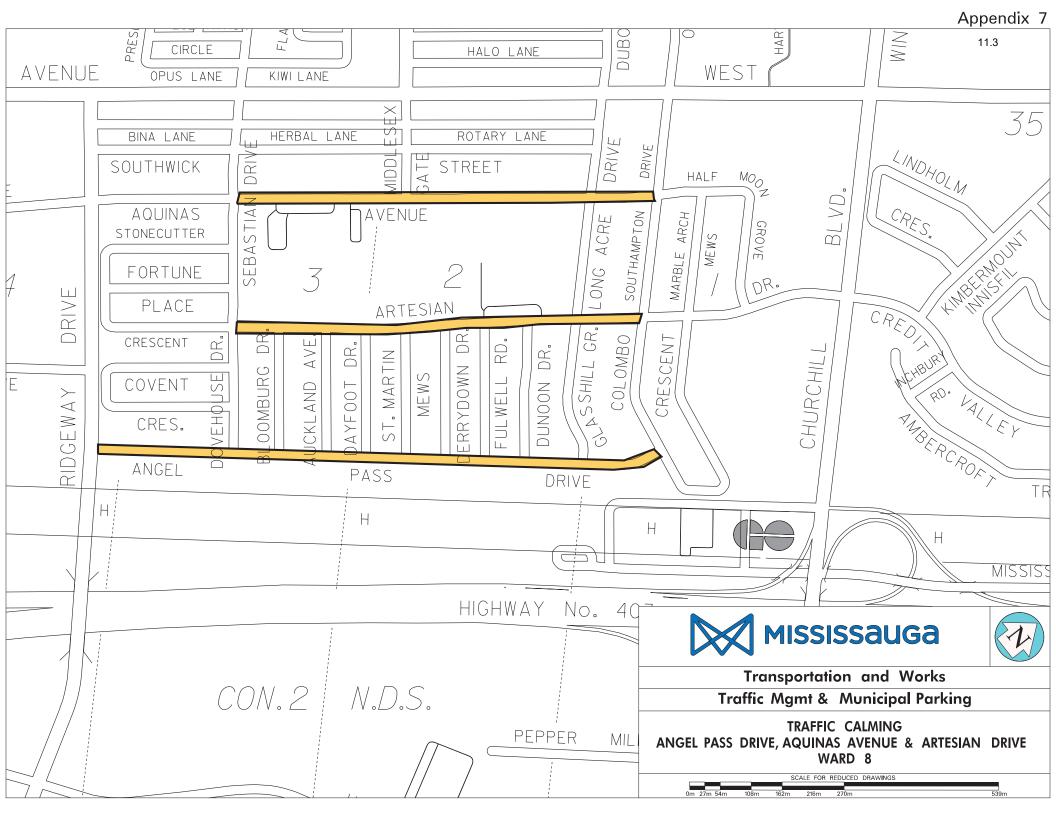

Appendix 7: Location Map – Traffic Calming Angel Pass Drive, Aquinas Avenue, and Artesian Drive (Ward 8)

Appendix 8: Location Map – Traffic Calming Saint Barbara Boulevard, Derrydale Drive, and Panhellenic Drive (Ward 11)