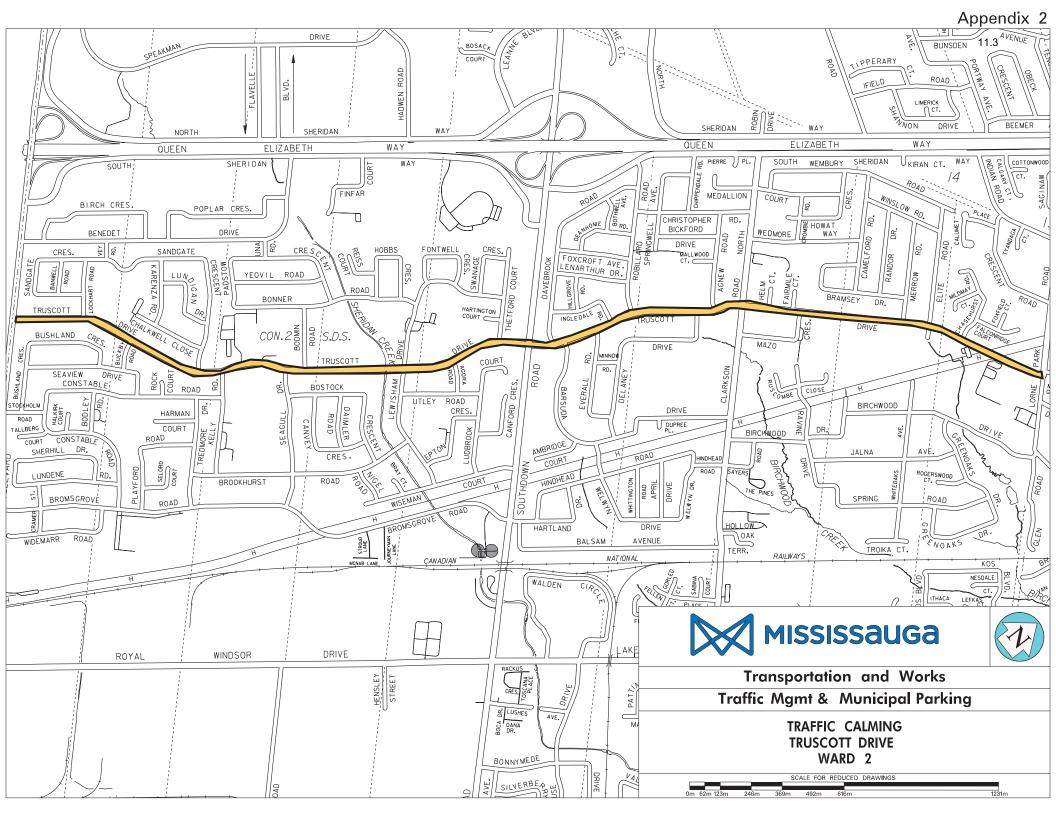

#### **Attachments**

Appendix 1: Location Map – Traffic Calming Fifth Line West (Ward 2)

Appendix 2: Location Map – Traffic Calming Truscott Drive (Ward 2)

Appendix 3: Location Map – Traffic Calming Elora Drive (Ward 4)