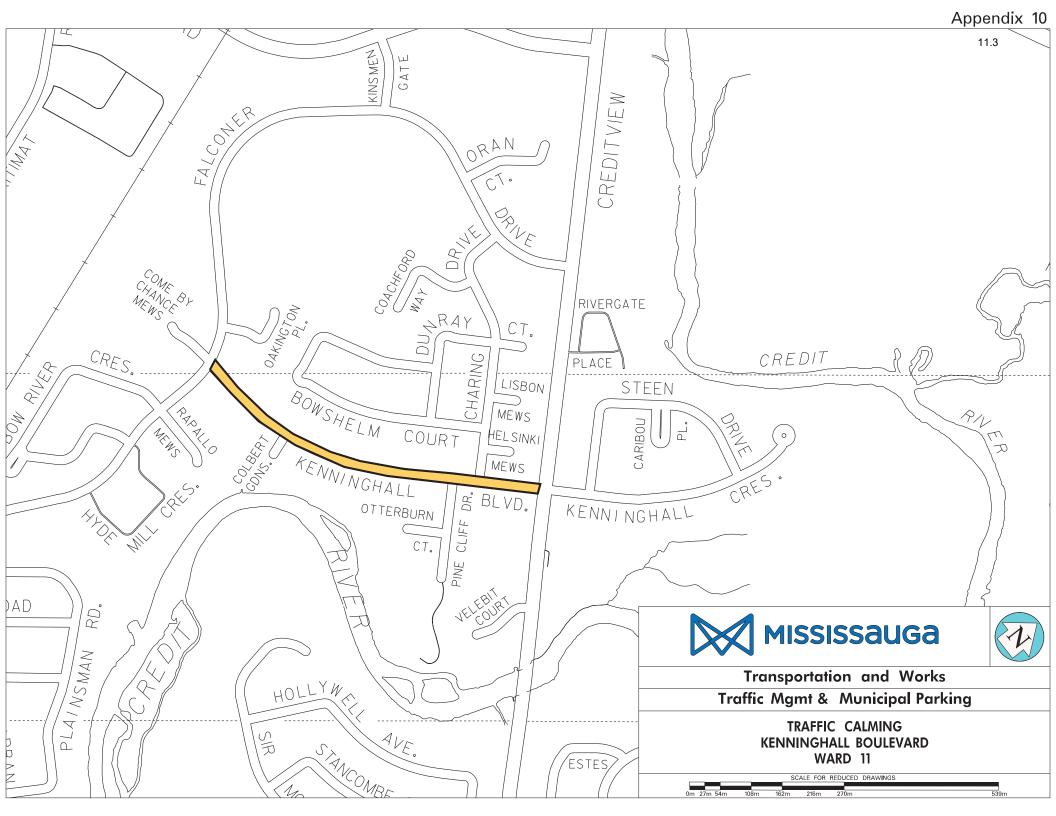

Appendix 9: Location Map – Traffic Calming Envoy Drive and Tabbyman Walk (Ward 11)

Appendix 10: Location Map – Traffic Calming Kenninghall Boulevard (Ward 11)

Appendix11: Location Map – Traffic Calming McFarren Boulevard (Ward 11)