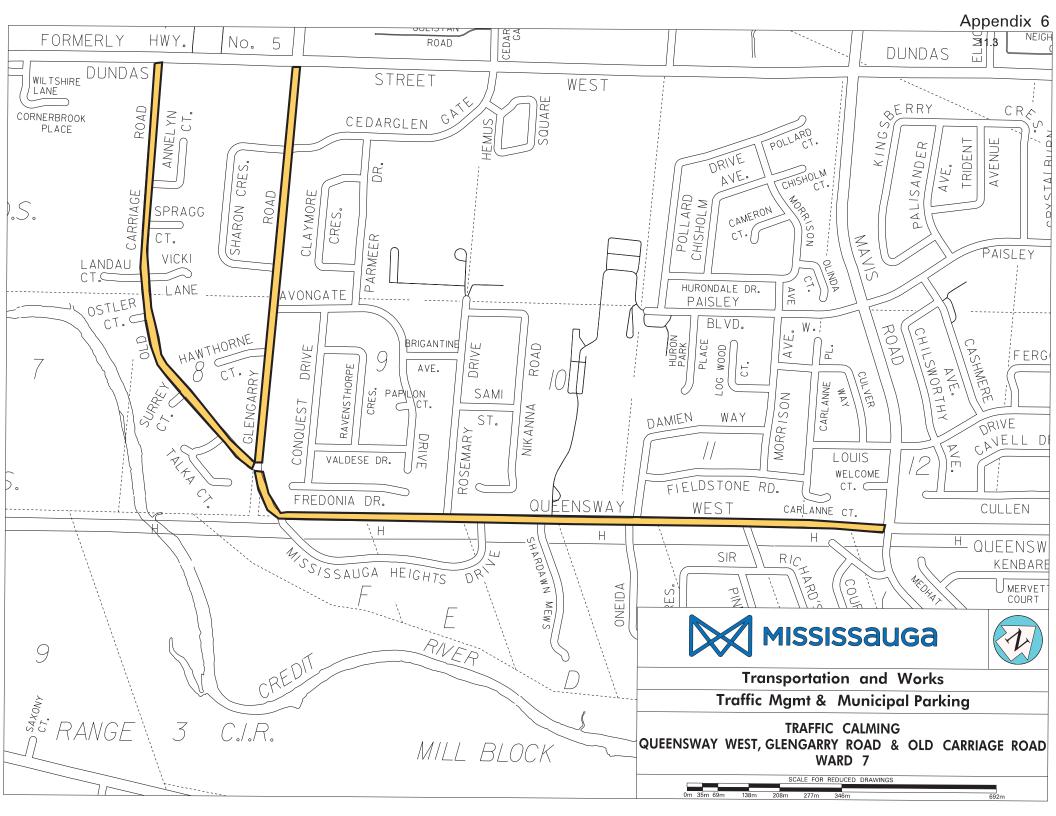

Appendix 4: Location Map – Traffic Calming Huntington Ridge Drive (Ward 4)

Appendix 5: Location Map – Traffic Calming The Credit Woodlands and McBride Avenue (Ward 6)

Appendix 6: Location Map – Traffic Calming Queensway West, Glengarry Road, and Old Carriage Road (Ward 7)