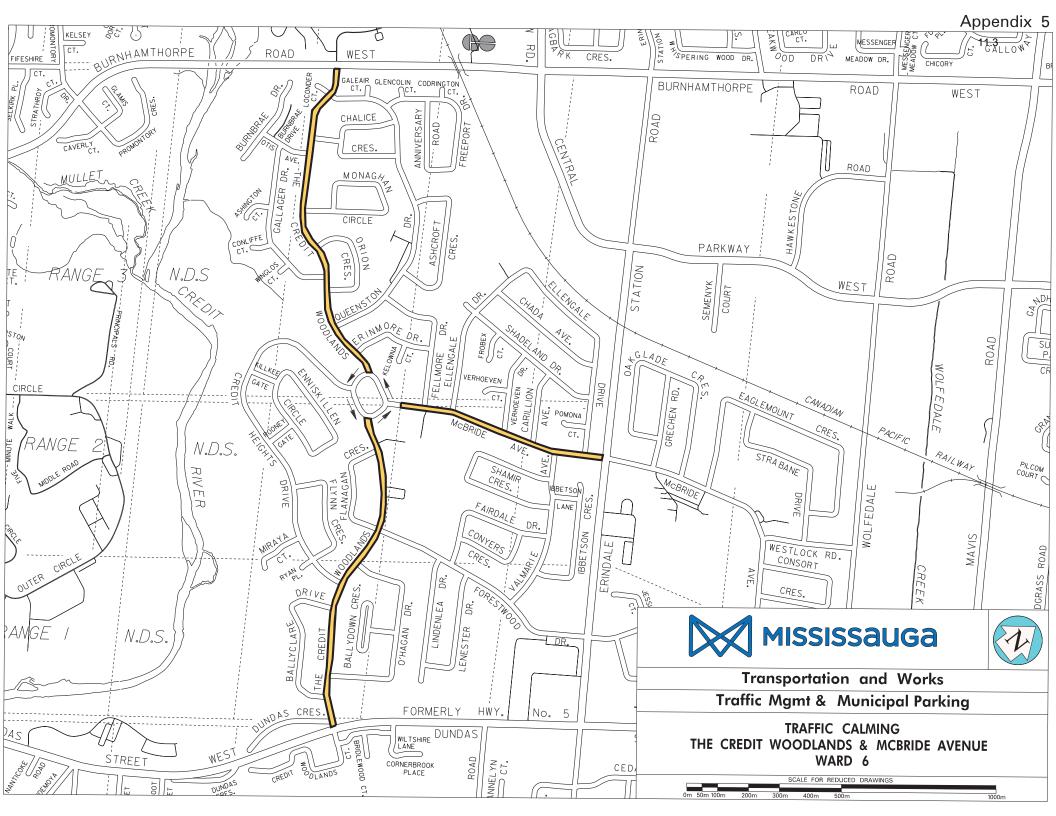

Appendix 4: Location Map – Traffic Calming Huntington Ridge Drive (Ward 4)

Appendix 5: Location Map – Traffic Calming The Credit Woodlands and McBride Avenue (Ward 6)

Appendix 6: Location Map – Traffic Calming Queensway West, Glengarry Road, and Old Carriage Road (Ward 7)