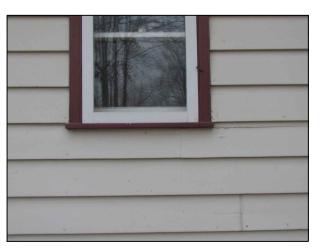

2 NORTH/WEST ELEVATION - PHOTO RECORD OF IDENTIFIED DEFICINECIES SCALE: N.T.S.

M. DETERIORATED FLASHING ABOVE WINDOWS

. WINDOW SILL & CRACKED BOARDS

O. CRACKED BOARDS & DETERIORATED BOARDS' ENDS

3 SOUTH/WEST ELEVATION — PHOTO RECORD OF IDENTIFIED DEFICIENCIES