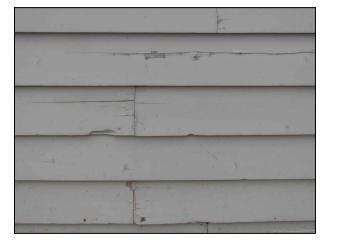

2 NORTH/WEST ELEVATION - PHOTO RECORD OF IDENTIFIED DEFICINECIES SCALE: N.T.S.

M. DETERIORATED FLASHING ABOVE WINDOWS

. WINDOW SILL & CRACKED BOARDS

O. CRACKED BOARDS & DETERIORATED BOARDS' ENDS

3 SOUTH/WEST ELEVATION — PHOTO RECORD OF IDENTIFIED DEFICIENCIES