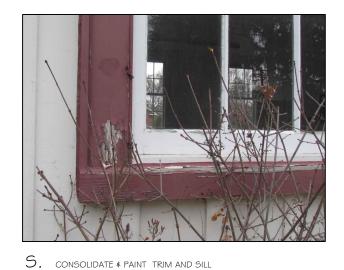

A. DETERIORATION AT BOARDS' ENDS

B. damage to top trim

C. CONDITION OF LOWER SIGN & DOOR TRIM

F. CONDITION OF SILL & TRIM AT W 18

CONTRACTOR TO CHECK AND VERIFY ALL

ALL DRAWINGS, SPECIFICATIONS AND RELATED DOCUMENTS ARE THE COPYRIGHT PROPERTY OF THE ARCHITECT AND MUST BE RETURNED UPON REQUEST. REPRODUCTION OF DRAWINGS IN PART OR WHOLE IS FORBIDDEN WITHOUT THE ARCHITECT'S WRITTEN PERMISSION.