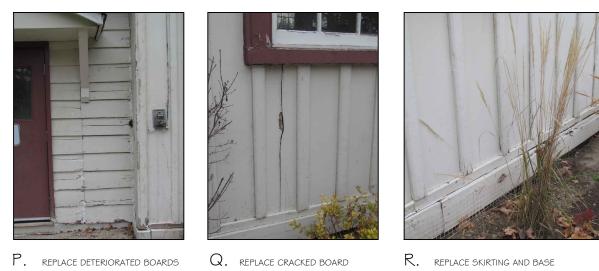

DIMENSIONS ON SITE

DRAWING NOT TO BE SCALED

1 NORTH/EAST ELEVATION - PHOTO RECORD OF IDENTIFIED DEFICIENCIES

G. deterioration at bottom of boards  $\sharp$  battens

J. CRACKED BOARDS & DETERIORATED BOARDS' ENDS

2 NORTH/WEST ELEVATION - PHOTO RECORD OF IDENTIFIED DEFICINECIES SCALE: N.T.S.

M. DETERIORATED FLASHING ABOVE WINDOWS

. WINDOW SILL & CRACKED BOARDS

O. CRACKED BOARDS & DETERIORATED BOARDS' ENDS

3 SOUTH/WEST ELEVATION — PHOTO RECORD OF IDENTIFIED DEFICIENCIES