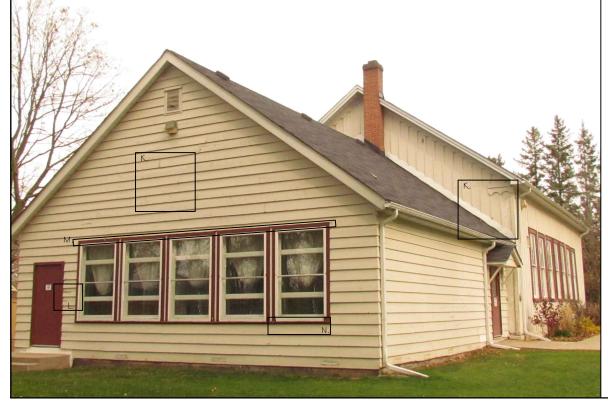

2 NORTH/WEST ELEVATION - PHOTO RECORD OF IDENTIFIED DEFICINECIES SCALE: N.T.S.

M. DETERIORATED FLASHING ABOVE WINDOWS

. WINDOW SILL & CRACKED BOARDS

O. CRACKED BOARDS & DETERIORATED BOARDS' ENDS

3 SOUTH/WEST ELEVATION — PHOTO RECORD OF IDENTIFIED DEFICIENCIES

SCALE: N.T.S.

K. condition of board \* batten above additions roof, as well as flashing L. boards for replacement

T. SPLIT BOARDS AND RUSTED NAILS

4 SOUTH/EAST ELEVATION - PHOTO RECORD OF IDENTIFIED DEFICINECIES