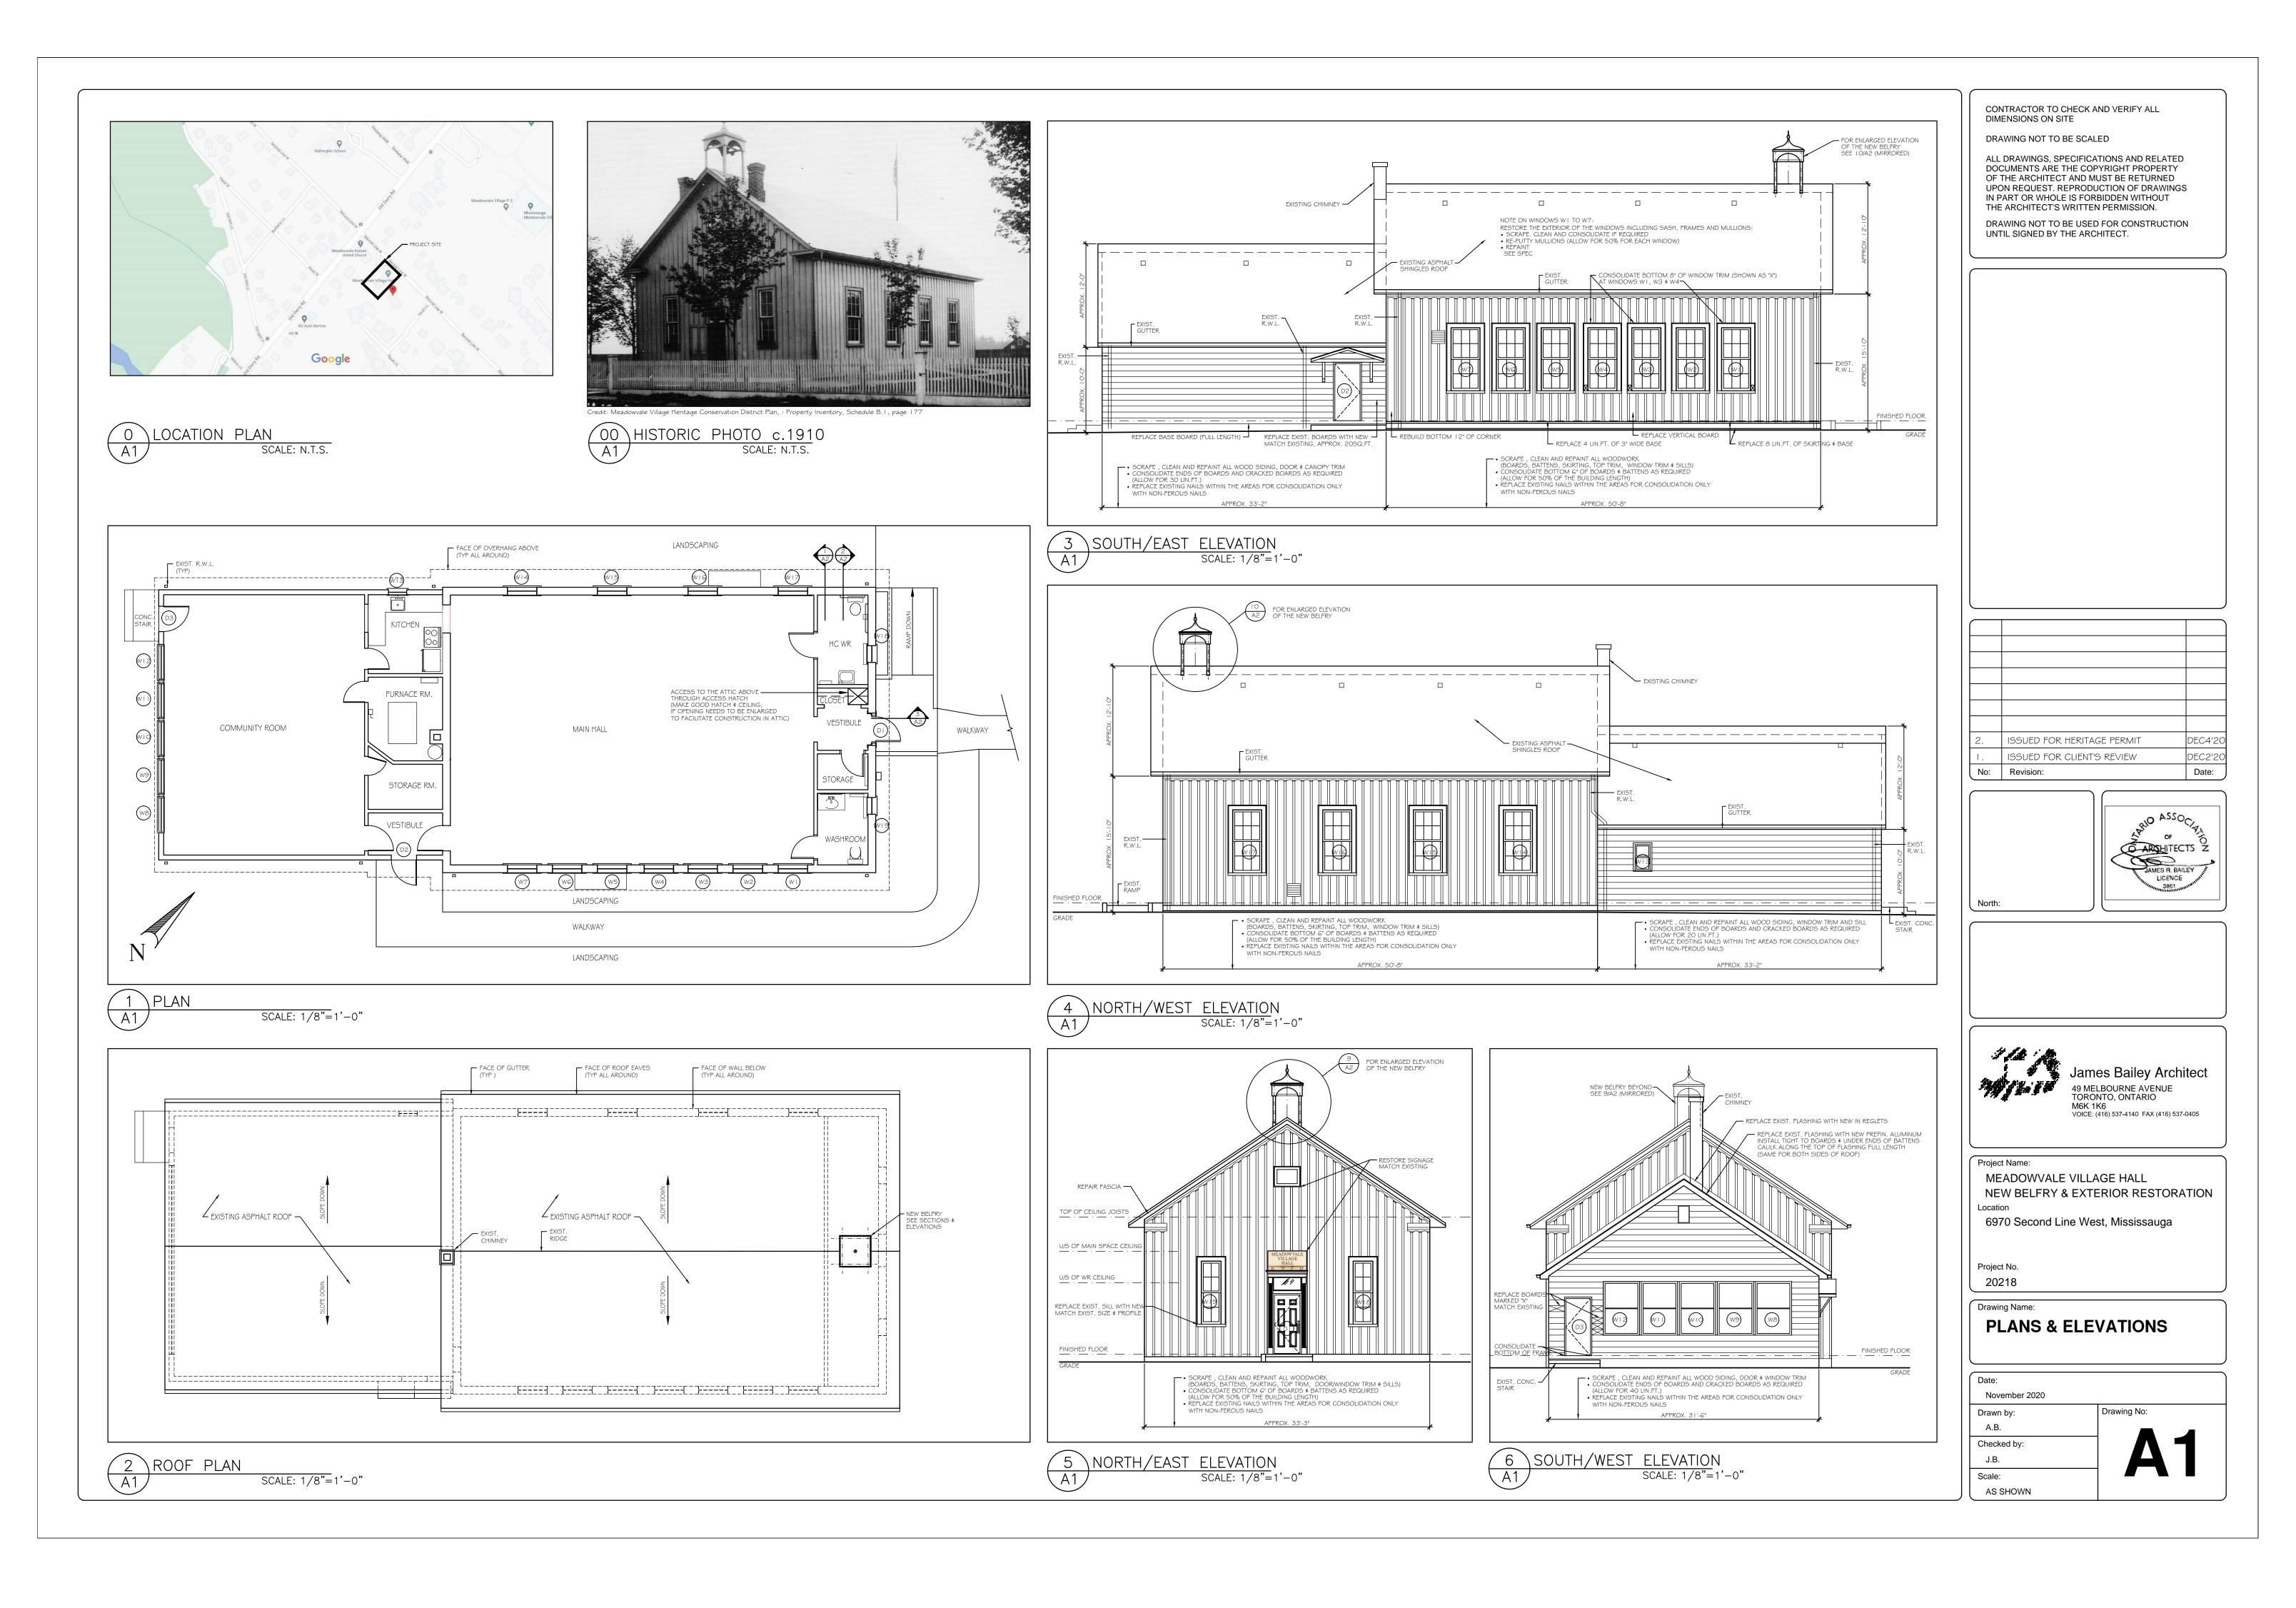

A. DETERIORATION AT BOARDS' ENDS

B. damage to top trim

C. CONDITION OF LOWER SIGN & DOOR TRIM

F. CONDITION OF SILL & TRIM AT W 18

CONTRACTOR TO CHECK AND VERIFY ALL

ALL DRAWINGS, SPECIFICATIONS AND RELATED DOCUMENTS ARE THE COPYRIGHT PROPERTY OF THE ARCHITECT AND MUST BE RETURNED UPON REQUEST. REPRODUCTION OF DRAWINGS IN PART OR WHOLE IS FORBIDDEN WITHOUT THE ARCHITECT'S WRITTEN PERMISSION.

DIMENSIONS ON SITE

DRAWING NOT TO BE SCALED

1 NORTH/EAST ELEVATION - PHOTO RECORD OF IDENTIFIED DEFICIENCIES

G. deterioration at bottom of boards  $\sharp$  battens

J. CRACKED BOARDS & DETERIORATED BOARDS' ENDS