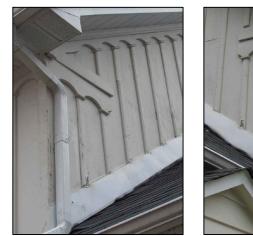

A. DETERIORATION AT BOARDS' ENDS

B. damage to top trim

C. CONDITION OF LOWER SIGN & DOOR TRIM

F. CONDITION OF SILL & TRIM AT W 18

CONTRACTOR TO CHECK AND VERIFY ALL

ALL DRAWINGS, SPECIFICATIONS AND RELATED DOCUMENTS ARE THE COPYRIGHT PROPERTY OF THE ARCHITECT AND MUST BE RETURNED UPON REQUEST. REPRODUCTION OF DRAWINGS IN PART OR WHOLE IS FORBIDDEN WITHOUT THE ARCHITECT'S WRITTEN PERMISSION.

DIMENSIONS ON SITE

DRAWING NOT TO BE SCALED

1 NORTH/EAST ELEVATION - PHOTO RECORD OF IDENTIFIED DEFICIENCIES

G. deterioration at bottom of boards  $\sharp$  battens

J. CRACKED BOARDS & DETERIORATED BOARDS' ENDS