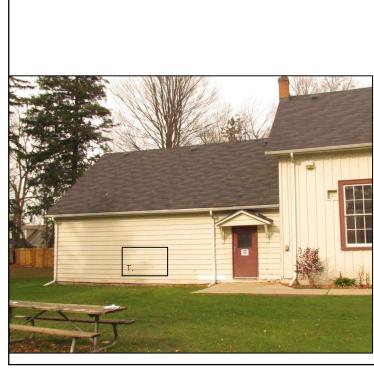

2 NORTH/WEST ELEVATION - PHOTO RECORD OF IDENTIFIED DEFICINECIES SCALE: N.T.S.

M. DETERIORATED FLASHING ABOVE WINDOWS

. WINDOW SILL & CRACKED BOARDS

O. CRACKED BOARDS & DETERIORATED BOARDS' ENDS

3 SOUTH/WEST ELEVATION — PHOTO RECORD OF IDENTIFIED DEFICIENCIES