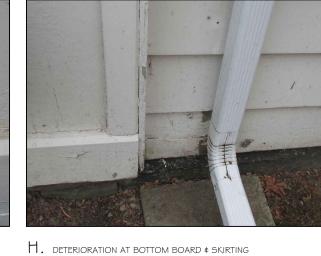

DIMENSIONS ON SITE

DRAWING NOT TO BE SCALED

1 NORTH/EAST ELEVATION - PHOTO RECORD OF IDENTIFIED DEFICIENCIES

G. deterioration at bottom of boards  $\sharp$  battens

J. CRACKED BOARDS & DETERIORATED BOARDS' ENDS