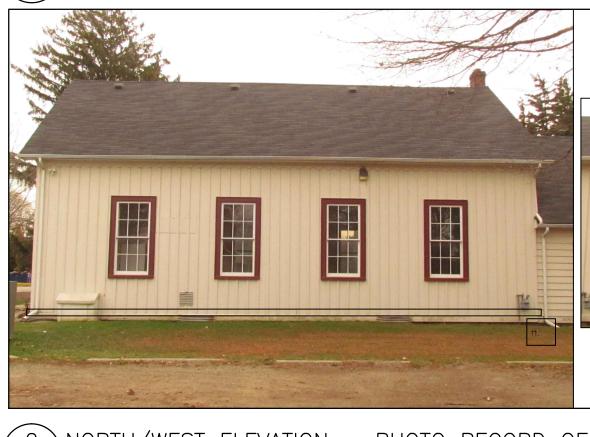

2 NORTH/WEST ELEVATION - PHOTO RECORD OF IDENTIFIED DEFICINECIES SCALE: N.T.S.

M. DETERIORATED FLASHING ABOVE WINDOWS

. WINDOW SILL & CRACKED BOARDS

O. CRACKED BOARDS & DETERIORATED BOARDS' ENDS

3 SOUTH/WEST ELEVATION — PHOTO RECORD OF IDENTIFIED DEFICIENCIES