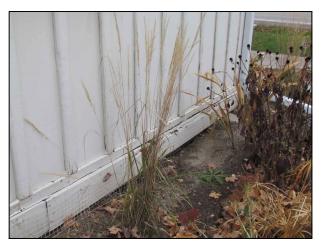

2 NORTH/WEST ELEVATION - PHOTO RECORD OF IDENTIFIED DEFICINECIES SCALE: N.T.S.

M. DETERIORATED FLASHING ABOVE WINDOWS

. WINDOW SILL & CRACKED BOARDS

O. CRACKED BOARDS & DETERIORATED BOARDS' ENDS

3 SOUTH/WEST ELEVATION — PHOTO RECORD OF IDENTIFIED DEFICIENCIES