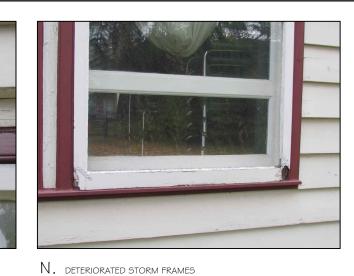

2 NORTH/WEST ELEVATION - PHOTO RECORD OF IDENTIFIED DEFICINECIES SCALE: N.T.S.

M. DETERIORATED FLASHING ABOVE WINDOWS

. WINDOW SILL & CRACKED BOARDS

O. CRACKED BOARDS & DETERIORATED BOARDS' ENDS

3 SOUTH/WEST ELEVATION — PHOTO RECORD OF IDENTIFIED DEFICIENCIES