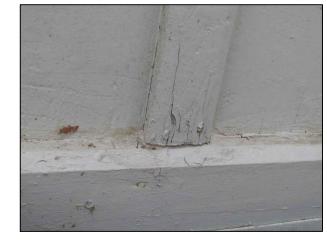

A. DETERIORATION AT BOARDS' ENDS

B. damage to top trim

C. CONDITION OF LOWER SIGN & DOOR TRIM

F. CONDITION OF SILL & TRIM AT W 18

CONTRACTOR TO CHECK AND VERIFY ALL

ALL DRAWINGS, SPECIFICATIONS AND RELATED DOCUMENTS ARE THE COPYRIGHT PROPERTY OF THE ARCHITECT AND MUST BE RETURNED UPON REQUEST. REPRODUCTION OF DRAWINGS IN PART OR WHOLE IS FORBIDDEN WITHOUT THE ARCHITECT'S WRITTEN PERMISSION.