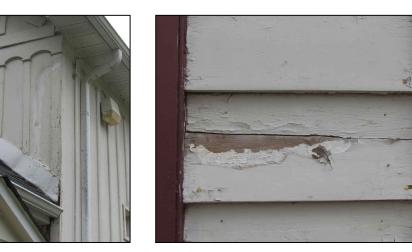

DIMENSIONS ON SITE

DRAWING NOT TO BE SCALED

1 NORTH/EAST ELEVATION - PHOTO RECORD OF IDENTIFIED DEFICIENCIES

G. deterioration at bottom of boards  $\sharp$  battens

J. CRACKED BOARDS & DETERIORATED BOARDS' ENDS

2 NORTH/WEST ELEVATION - PHOTO RECORD OF IDENTIFIED DEFICINECIES SCALE: N.T.S.

M. DETERIORATED FLASHING ABOVE WINDOWS

. WINDOW SILL & CRACKED BOARDS

O. CRACKED BOARDS & DETERIORATED BOARDS' ENDS

3 SOUTH/WEST ELEVATION — PHOTO RECORD OF IDENTIFIED DEFICIENCIES