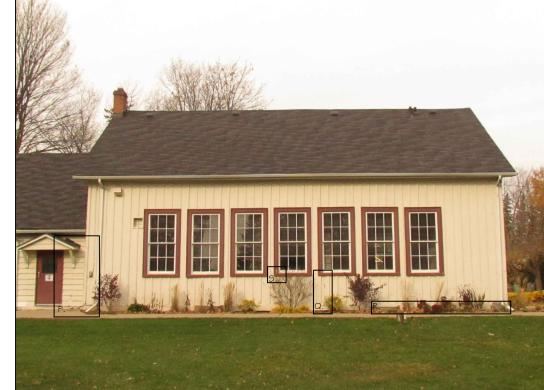

SCALE: N.T.S.

K. condition of board \* batten above additions roof, as well as flashing L. boards for replacement

T. SPLIT BOARDS AND RUSTED NAILS

4 SOUTH/EAST ELEVATION - PHOTO RECORD OF IDENTIFIED DEFICINECIES