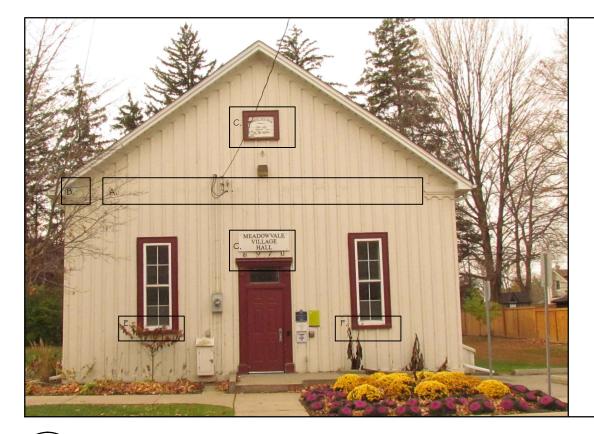

A. DETERIORATION AT BOARDS' ENDS

B. damage to top trim

C. CONDITION OF LOWER SIGN & DOOR TRIM

F. CONDITION OF SILL & TRIM AT W 18

CONTRACTOR TO CHECK AND VERIFY ALL

ALL DRAWINGS, SPECIFICATIONS AND RELATED DOCUMENTS ARE THE COPYRIGHT PROPERTY OF THE ARCHITECT AND MUST BE RETURNED UPON REQUEST. REPRODUCTION OF DRAWINGS IN PART OR WHOLE IS FORBIDDEN WITHOUT THE ARCHITECT'S WRITTEN PERMISSION.

DIMENSIONS ON SITE

DRAWING NOT TO BE SCALED

1 NORTH/EAST ELEVATION - PHOTO RECORD OF IDENTIFIED DEFICIENCIES

G. deterioration at bottom of boards  $\sharp$  battens

J. CRACKED BOARDS & DETERIORATED BOARDS' ENDS