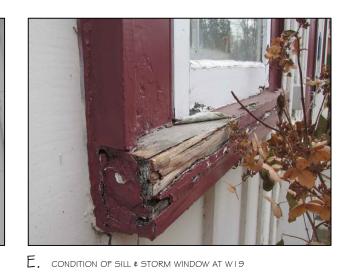

2 NORTH/WEST ELEVATION - PHOTO RECORD OF IDENTIFIED DEFICINECIES SCALE: N.T.S.

M. DETERIORATED FLASHING ABOVE WINDOWS

. WINDOW SILL & CRACKED BOARDS

O. CRACKED BOARDS & DETERIORATED BOARDS' ENDS

3 SOUTH/WEST ELEVATION — PHOTO RECORD OF IDENTIFIED DEFICIENCIES