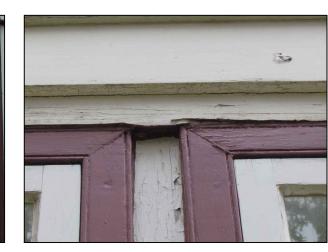

A. DETERIORATION AT BOARDS' ENDS

B. damage to top trim

C. CONDITION OF LOWER SIGN & DOOR TRIM

F. CONDITION OF SILL & TRIM AT W 18

CONTRACTOR TO CHECK AND VERIFY ALL

ALL DRAWINGS, SPECIFICATIONS AND RELATED DOCUMENTS ARE THE COPYRIGHT PROPERTY OF THE ARCHITECT AND MUST BE RETURNED UPON REQUEST. REPRODUCTION OF DRAWINGS IN PART OR WHOLE IS FORBIDDEN WITHOUT THE ARCHITECT'S WRITTEN PERMISSION.