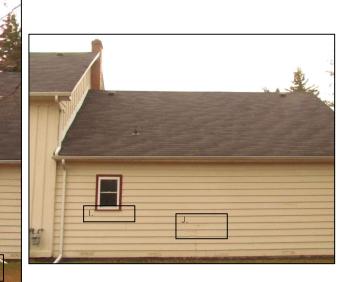

2 NORTH/WEST ELEVATION - PHOTO RECORD OF IDENTIFIED DEFICINECIES SCALE: N.T.S.

M. DETERIORATED FLASHING ABOVE WINDOWS

. WINDOW SILL & CRACKED BOARDS

O. CRACKED BOARDS & DETERIORATED BOARDS' ENDS

3 SOUTH/WEST ELEVATION — PHOTO RECORD OF IDENTIFIED DEFICIENCIES