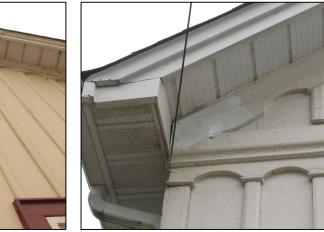

A. DETERIORATION AT BOARDS' ENDS

B. damage to top trim

C. CONDITION OF LOWER SIGN & DOOR TRIM

F. CONDITION OF SILL & TRIM AT W 18

CONTRACTOR TO CHECK AND VERIFY ALL

ALL DRAWINGS, SPECIFICATIONS AND RELATED DOCUMENTS ARE THE COPYRIGHT PROPERTY OF THE ARCHITECT AND MUST BE RETURNED UPON REQUEST. REPRODUCTION OF DRAWINGS IN PART OR WHOLE IS FORBIDDEN WITHOUT THE ARCHITECT'S WRITTEN PERMISSION.