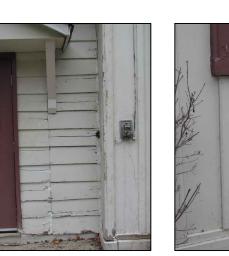

A. DETERIORATION AT BOARDS' ENDS

B. damage to top trim

C. CONDITION OF LOWER SIGN & DOOR TRIM

F. CONDITION OF SILL & TRIM AT W 18

CONTRACTOR TO CHECK AND VERIFY ALL

ALL DRAWINGS, SPECIFICATIONS AND RELATED DOCUMENTS ARE THE COPYRIGHT PROPERTY OF THE ARCHITECT AND MUST BE RETURNED UPON REQUEST. REPRODUCTION OF DRAWINGS IN PART OR WHOLE IS FORBIDDEN WITHOUT THE ARCHITECT'S WRITTEN PERMISSION.