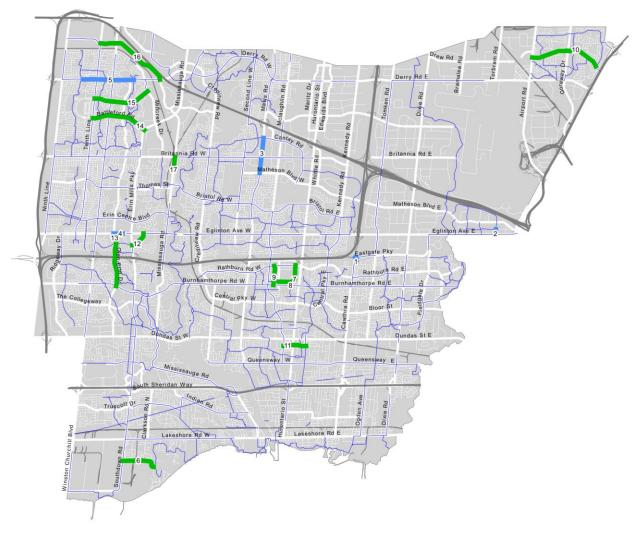

| Map # | Ward | Street                | From/To                                          | Туре                                | Length |
|-------|------|-----------------------|--------------------------------------------------|-------------------------------------|--------|
| 6     | 2    | Orr Road              | Southdown<br>Road to<br>Meadow Wood<br>Road      | Bike Lane                           | 1.4 km |
| 7     | 4    | City Centre<br>Drive  | Duke of York<br>Blvd to<br>Rathburn Road         | Separated<br>Bike Lane              | 1.2 km |
| 8     | 4    | Kariya Gate           | City Centre<br>Drive to<br>Burnhamthorpe<br>Road | Separated<br>Bike Lane              | 0.1 km |
| 9     | 4    | Living Arts Drive     | Rathburn Road<br>to<br>Burnhamthorpe<br>Road     | Separated<br>Bike Lane              | 0.8 km |
| 10    | 5    | Morning Star<br>Drive | Airport Road to<br>Brandon Gate<br>Drive         | Bike Lane                           | 2.8 km |
| 11    | 7    | King Street           | Confederation<br>Parkway to<br>Camilla Drive     | Separated<br>Bike Lane              | 0.9 km |
| 12    | 8    | Credit Valley<br>Road | Erin Mills<br>Parkway to<br>Eglinton<br>Avenue   | Bike Lane                           | 0.7 km |
| 13    | 8    | Glen Erin Drive       | Burnhamthorpe<br>Road W to<br>Eglinton<br>Avenue | Separated<br>Bike Lane<br>(Interim) | 2.1 km |
| 14    | 9    | Battleford Road       | Tenth Line W<br>to Erin Mills<br>Parkway         | Separated<br>Bike Lane<br>(Interim) | 2.2 km |
| 15    | 9    | Aquitaine<br>Avenue   | Tenth Line W<br>to Millcreek<br>Avenue           | Separated<br>Bike Lane<br>(Interim) | 2.2 km |
| 16    | 9    | Argentia Road         | Tenth Line W<br>to Derry Road<br>W               | Separated<br>Bike Lane<br>(Interim) | 3.0 km |
| 17    | 11   | Queen Street          | Britannia Road<br>to Ontario<br>Street           | Bike Lane                           | 0.5 km |

Appendix 1 – 2020 Proposed Bicycle Lanes (AT COVID Recovery Framework Projects)

## Active Transportation Proposed 2020 Installations

- Existing Bike Lane, Multi-Use Trail, or Signed Route
- 2020 Cycling Program
- 2020 Proposed Bike Lanes